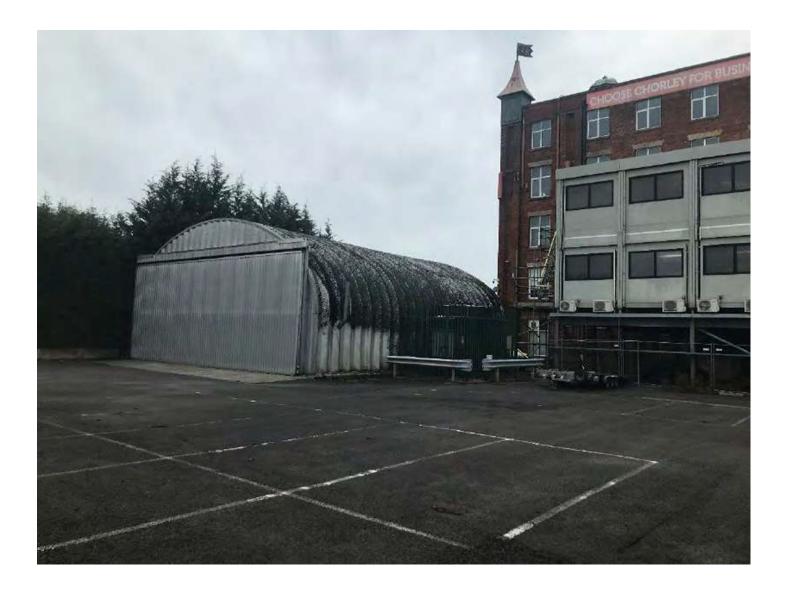

## **Proposed Elevations**





| MATERIALS KEY |                                |
|---------------|--------------------------------|
| 1             | DARK GREY RAINSCREEN CLADDING  |
| ż             | DARK GREY CONCERTINA SHUTTER   |
| 3             | RUSTIC VERTICAL FINS           |
| 4             | DARK GREY FIRE EXIT DOOR       |
| 5             | LIGHT GREV STEEL VERTICAL FINS |
| 6             | CONCRETE SLAB                  |
| 7             | GLAZING                        |
|               | HELPAD NETTING                 |



## **Proposed sections**



1 Section A-A





## **Proposed first floor**



#### **Proposed second floor**



## **Proposed third floor**



## **Proposed fourth floor**





# **CGI** visual



# Site photo



# Site photo



## Hangar and offices