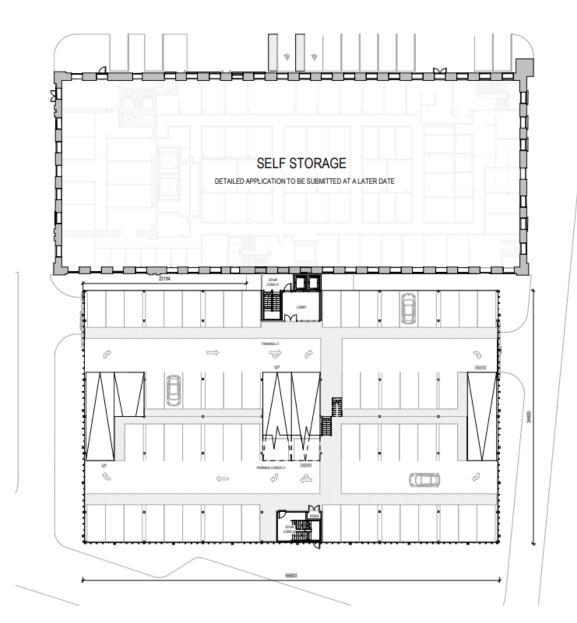

nd hangar, multi-purpose sports hall, access and internal circulation, landscaping and ancillary works

# **Location Plan**



## **Aerial Photo**



## **Proposed Site Plan**



## **Proposed Elevations**





| MATERIALS KEY |                                |
|---------------|--------------------------------|
| 1             | DARK GREY RAINSCREEN CLADDING  |
| ż             | DARK GREY CONCERTINA SHUTTER   |
| 3             | RUSTIC VERTICAL FINS           |
| 4             | DARK GREY FIRE EXIT DOOR       |
| 5             | LIGHT GREV STEEL VERTICAL FINS |
| 6             | CONCRETE SLAB                  |
| 7             | GLAZING                        |
|               | HELPAD NETTING                 |



## **Proposed sections**



1 Section A-A





## **Proposed first floor**



#### **Proposed second floor**



## **Proposed third floor**



## **Proposed fourth floor**





# **CGI** visual



# Site photo



# Site photo



## Hangar and offices