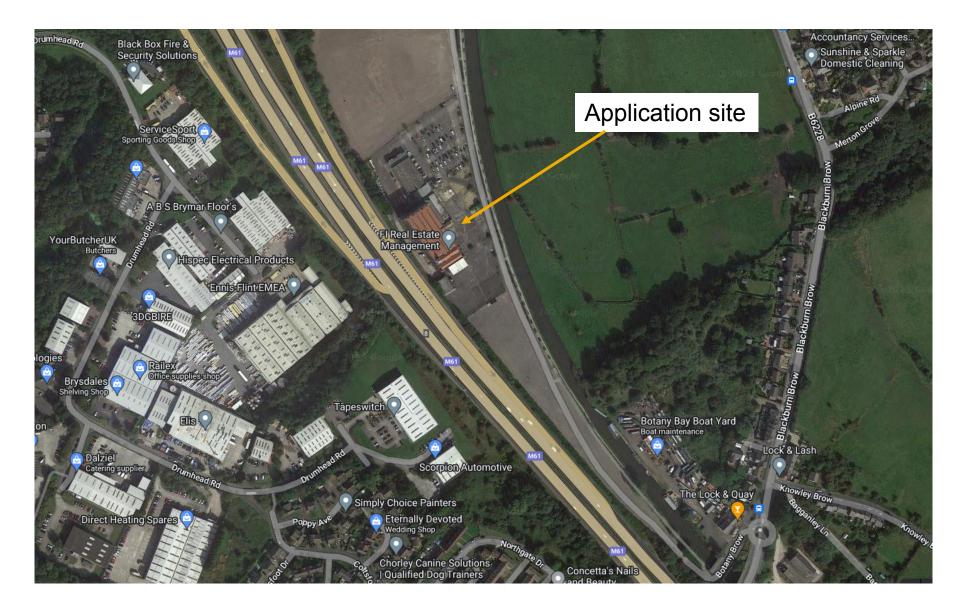

Planning Committee Meeting

## 13 June 2023





#### 22/01080/FULMAJ

Canal Mill, Botany Bay, Chorley

Erection of podium to provide decked car park (163no. spaces for cars / 9no. for motorcycle / 25no. for cycle), helipad and hangar, multi-purpose sports hall, access and internal circulation, landscaping and ancillary works

# **Location Plan**



## **Aerial Photo**



## **Proposed Site Plan**



## **Proposed Elevations**





| MATERIALS KEY |                                |
|---------------|--------------------------------|
| 1             | DARK GREY RAINSCREEN CLADDING  |
| ż             | DARK GREY CONCERTINA SHUTTER   |
| 3             | RUSTIC VERTICAL FINS           |
| 4             | DARK GREY FIRE EXIT DOOR       |
| 5             | LIGHT GREV STEEL VERTICAL FINS |
| 6             | CONCRETE SLAB                  |
| 7             | GLAZING                        |
|               | HELPAD NETTING                 |



## **Proposed sections**



1 Section A-A





## **Proposed first floor**



#### **Proposed second floor**



## **Proposed third floor**



## **Proposed fourth floor**





# **CGI** visual



# Site photo



# Site phot