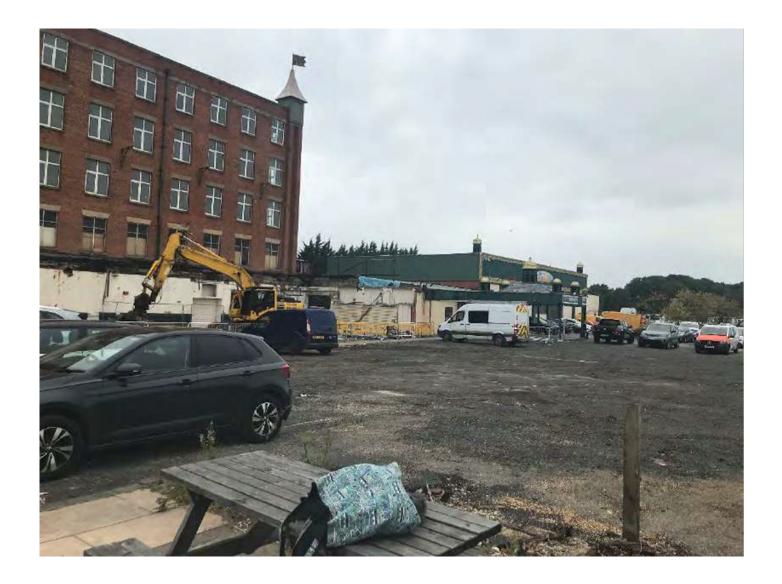

# **Proposed Site Plan**



## **Proposed Elevations**





| MATERIALS KEY |                                |
|---------------|--------------------------------|
| 1             | DARK GREY RAINSCREEN CLADDING  |
| ż             | DARK GREY CONCERTINA SHUTTER   |
| 3             | RUSTIC VERTICAL FINS           |
| 4             | DARK GREY FIRE EXIT DOOR       |
| 5             | LIGHT GREV STEEL VERTICAL FINS |
| 6             | CONCRETE SLAB                  |
| 7             | GLAZING                        |
|               | HELPAD NETTING                 |



## **Proposed sections**



1 Section A-A





## **Proposed first floor**



#### **Proposed second floor**



## **Proposed third floor**



## **Proposed fourth floor**





# **CGI** visual



# Site photo



# Site photo



## Hangar and offices