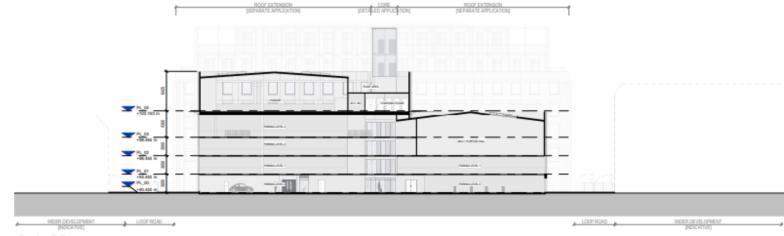

cle / 25no. for cycle), helipad and hangar, multi-purpose sports hall, access and internal circulation, landscaping and ancillary works

# **Location Plan**



## **Aerial Photo**



## **Proposed Site Plan**



## **Proposed Elevations**





| MATERIALS KEY |                                |
|---------------|--------------------------------|
| 1             | DARK GREY RAINSCREEN CLADDING  |
| ż             | DARK GREY CONCERTINA SHUTTER   |
| 3             | RUSTIC VERTICAL FINS           |
| 4             | DARK GREY FIRE EXIT DOOR       |
| 5             | LIGHT GREV STEEL VERTICAL FINS |
| 6             | CONCRETE SLAB                  |
| 7             | GLAZING                        |
|               | HELPAD NETTING                 |



## **Proposed sections**



1 Section A-A





## **Proposed first floor**



#### **Proposed second floor**



## **Proposed third floor**



## **Proposed fourth floor**





# **CGI** visual



# Site photo



# Site photo



## Hangar and offices