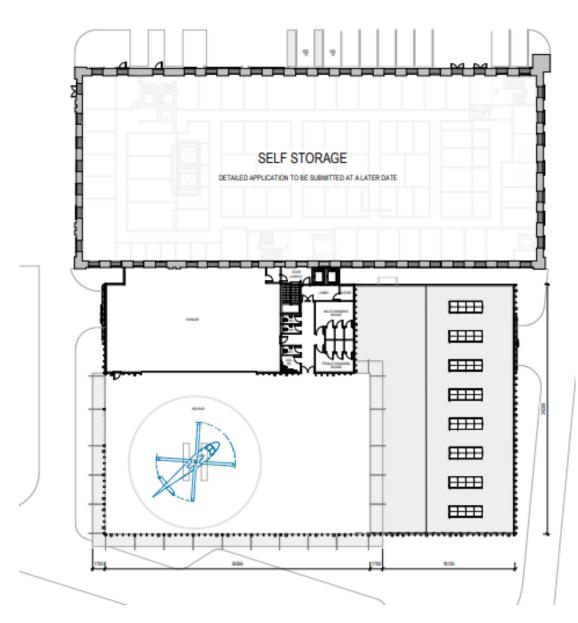

works

# **Location Plan**



## **Aerial Photo**



## **Proposed Site Plan**



## **Proposed Elevations**





| MATERIALS KEY |                                |
|---------------|--------------------------------|
| 1             | DARK GREY RAINSCREEN CLADDING  |
| ż             | DARK GREY CONCERTINA SHUTTER   |
| 3             | RUSTIC VERTICAL FINS           |
| 4             | DARK GREY FIRE EXIT DOOR       |
| 5             | LIGHT GREV STEEL VERTICAL FINS |
| 6             | CONCRETE SLAB                  |
| 7             | GLAZING                        |
|               | HELPAD NETTING                 |



## **Proposed sections**



1 Section A-A





## **Proposed first floor**



#### **Proposed second floor**



## **Proposed third floor**



## **Proposed fourth floor**





# **CGI** visual



# Site photo



# Site photo



## Hangar and offices