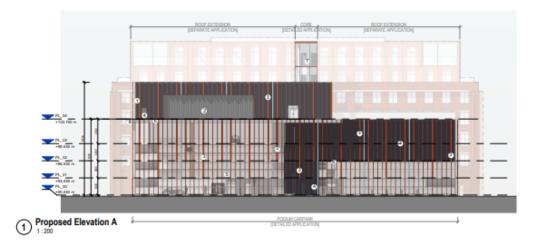

## **Proposed Elevations**

| MATERIALS KEY |                                |
|---------------|--------------------------------|
| 1             | DARK GREY RAINSCREEN CLADDING  |
| ż             | DARK GREY CONCERTINA SHUTTER   |
| 3             | RUSTIC VERTICAL FINS           |
| 4             | DARK GREY FIRE EXIT DOOR       |
| 5             | LIGHT GREV STEEL VERTICAL FINS |
| 6             | CONCRETE SLAB                  |
| 7             | GLAZING                        |
|               | HELPAD NETTING                 |