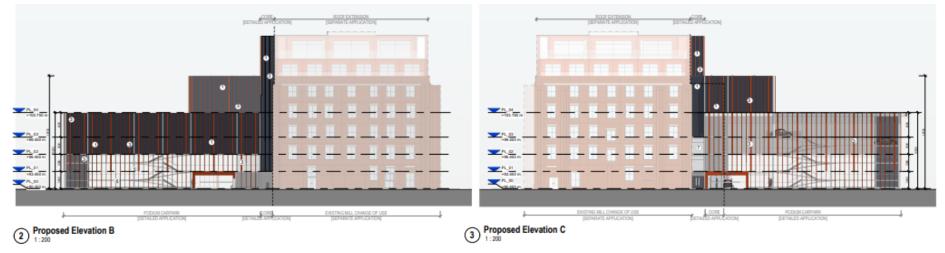

## **Proposed Elevations**

| MATERIALS KEY |                                |
|---------------|--------------------------------|
| 1             | DARK GREY RAINSCREEN CLADDING  |
| ż             | DARK GREY CONCERTINA SHUTTER   |
| 3             | RUSTIC VERTICAL FINS           |
| 4             | DARK GREY FIRE EXIT DOOR       |
| 5             | LIGHT GREV STEEL VERTICAL FINS |
| 6             | CONCRETE SLAB                  |
| 7             | GLAZING                        |
|               | HELPAD NETTING                 |