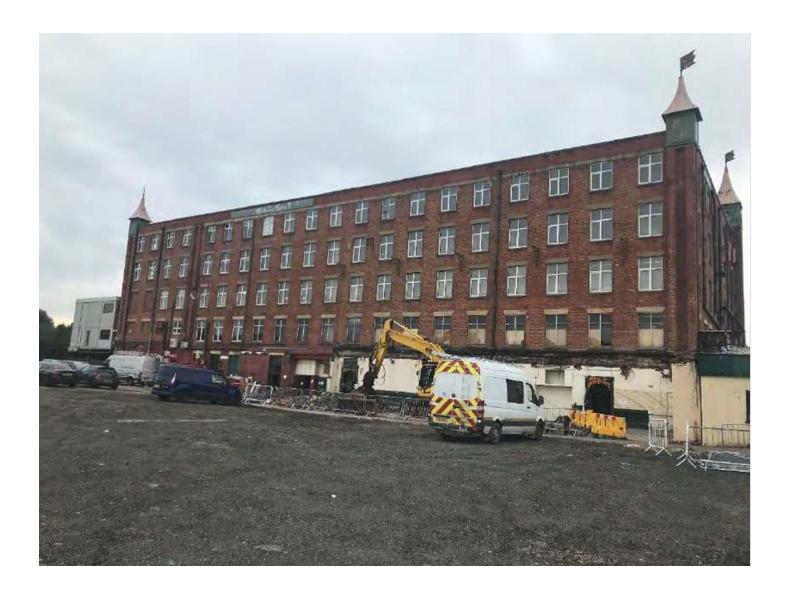

ial Photo**



## **Proposed Site Plan**



## **Proposed Elevations**





| MATERIALS KEY |                                |
|---------------|--------------------------------|
| 1             | DARK GREY RAINSCREEN CLADDING  |
| ż             | DARK GREY CONCERTINA SHUTTER   |
| 3             | RUSTIC VERTICAL FINS           |
| 4             | DARK GREY FIRE EXIT DOOR       |
| 5             | LIGHT GREV STEEL VERTICAL FINS |
| 6             | CONCRETE SLAB                  |
| 7             | GLAZING                        |
|               | HELPAD NETTING                 |



## **Proposed sections**



1 Section A-A





## **Proposed first floor**



#### **Proposed second floor**



## **Proposed third floor**



## **Proposed fourth floor**





# **CGI** visual



# Site photo



# Site photo



## Hangar and offices