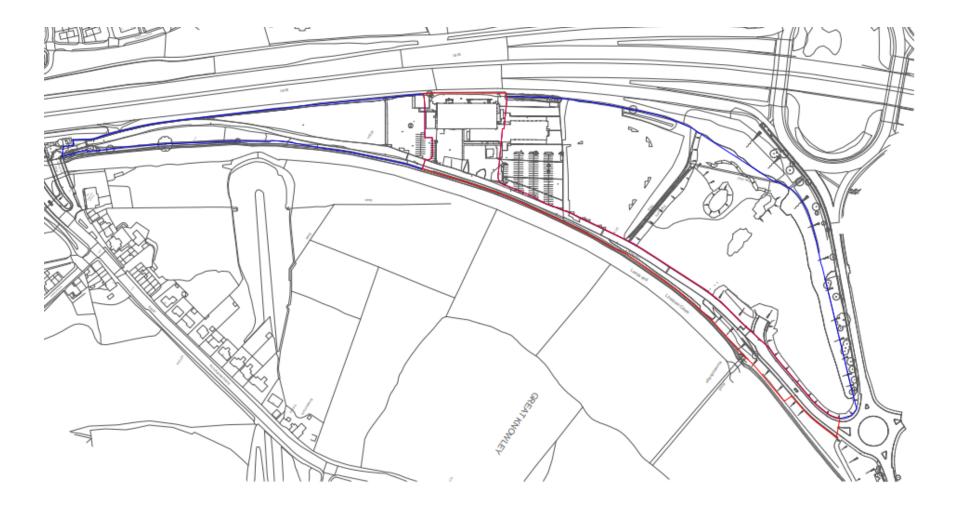

Planning Committee Meeting

## 13 June 2023





#### 22/01080/FULMAJ

Canal Mill, Botany Bay, Chorley

Erection of podium to provide decked car park (163no. spaces for cars / 9no. for motorcycle / 25no. for cycle), helipad and hangar, multi-purpose sports hall, access and internal circulation, landscaping and ancillary works

# **Location Plan**



## **Aerial Photo**



## **Proposed Site Plan**



## **Proposed Elevations**





| MATERIALS KEY |                                |
|---------------|--------------------------------|
| 1             | DARK GREY RAINSCREEN CLADDING  |
| ż             | DARK GREY CONCERTINA SHUTTER   |
| 3             | RUSTIC VERTICAL FINS           |
| 4             | DARK GREY FIRE EXIT DOOR       |
| 5             | LIGHT GREV STEEL VERTICAL FINS |
| 6             | CONCRETE SLAB                  |
| 7             | GLAZING                        |
|               | HELPAD NETTING                 |



## **Proposed sections**



1 Section A-A





## **Proposed first floor**



#### **Proposed second floor**



## **Proposed third floor**



## **Proposed fourth floor**





# **CGI** visual



# Si