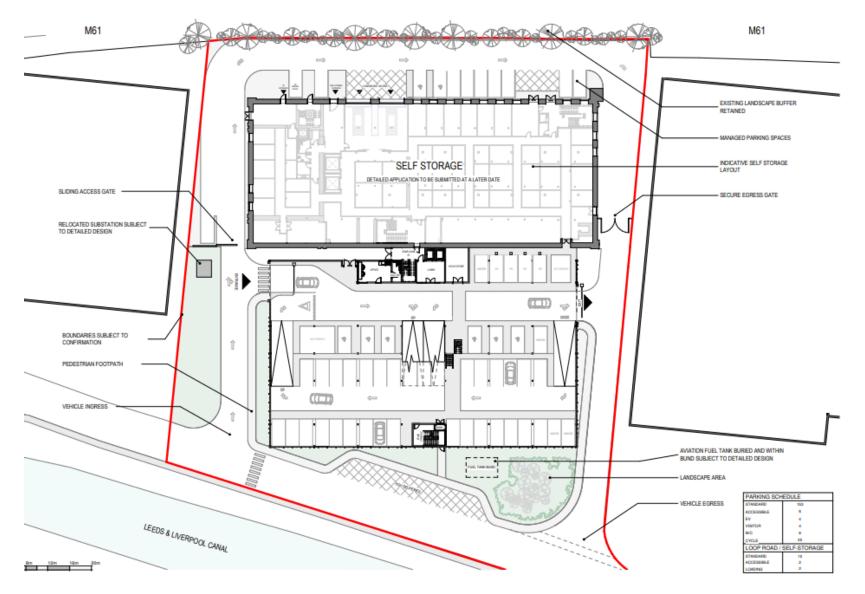

Planning Committee Meeting

## 13 June 2023





#### 22/01080/FULMAJ

Canal Mill, Botany Bay, Chorley

Erection of podium to provide decked car park (163no. spaces for cars / 9no. for motorcycle / 25no. for cycle), helipad and hangar, multi-purpose sports hall, access and internal circulation, landscaping and ancillary works

# **Location Plan**



## **Aerial Photo**



## **Proposed Site Plan**



## **Proposed Elevations**





| MATERIALS KEY |                                |
|---------------|--------------------------------|
| 1             | DARK GREY RAINSCREEN CLADDING  |
| ż             | DARK GREY CONCERTINA SHUTTER   |
| 3             | RUSTIC VERTICAL FINS           |
| 4             | DARK GREY FIRE EXIT DOOR       |
| 5             | LIGHT GREV STEEL VERTICAL FINS |
| 6             | CONCRETE SLAB                  |
| 7             | GLAZING                        |
|               | HELPAD NETTING                 |



## **Proposed sections**



1 Section A-A





## **Proposed first floor**



#### **Proposed second floor**



## **Proposed third floor**



## **Proposed fourth floor**





# **CGI** visual



# Site photo



# Site photo



## Hangar and offices