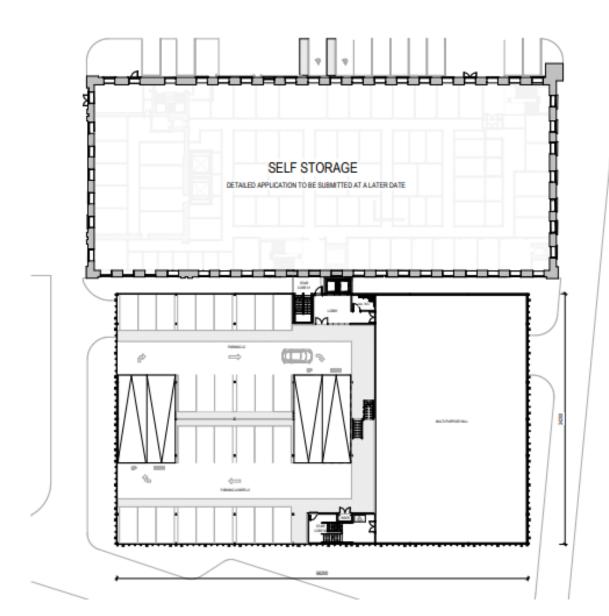

ll, access and internal circulation, landscaping and ancillary works

# **Location Plan**



## **Aerial Photo**



## **Proposed Site Plan**



## **Proposed Elevations**





| MATERIALS KEY |                                |
|---------------|--------------------------------|
| 1             | DARK GREY RAINSCREEN CLADDING  |
| ż             | DARK GREY CONCERTINA SHUTTER   |
| 3             | RUSTIC VERTICAL FINS           |
| 4             | DARK GREY FIRE EXIT DOOR       |
| 5             | LIGHT GREV STEEL VERTICAL FINS |
| 6             | CONCRETE SLAB                  |
| 7             | GLAZING                        |
|               | HELPAD NETTING                 |



## **Proposed sections**



1 Section A-A





## **Proposed first floor**



#### **Proposed second floor**



## **Proposed third floor**



## **Proposed fourth floor**





# **CGI** visual



# Site photo



# Site photo



## Hangar and offices