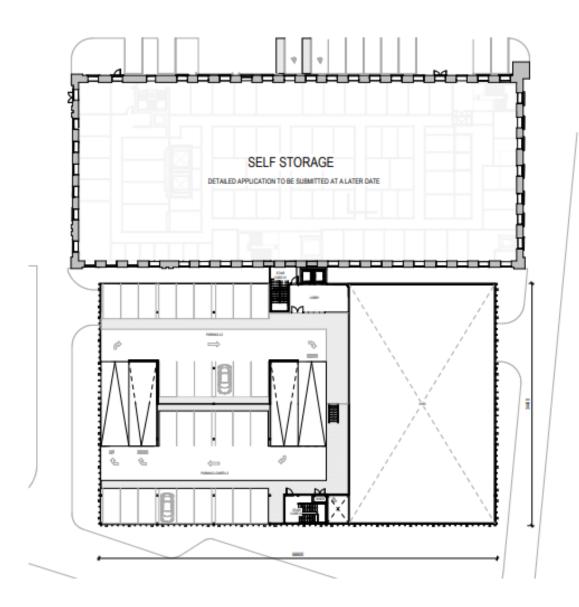

tion, landscaping and ancillary works

# **Location Plan**



## **Aerial Photo**



## **Proposed Site Plan**



## **Proposed Elevations**





| MATERIALS KEY |                                |
|---------------|--------------------------------|
| 1             | DARK GREY RAINSCREEN CLADDING  |
| ż             | DARK GREY CONCERTINA SHUTTER   |
| 3             | RUSTIC VERTICAL FINS           |
| 4             | DARK GREY FIRE EXIT DOOR       |
| 5             | LIGHT GREV STEEL VERTICAL FINS |
| 6             | CONCRETE SLAB                  |
| 7             | GLAZING                        |
|               | HELPAD NETTING                 |



## **Proposed sections**



1 Section A-A





## **Proposed first floor**



#### **Proposed second floor**



## **Proposed third floor**



## **Proposed fourth floor**





# **CGI** visual



# Site photo



# Site photo



## Hangar and offices