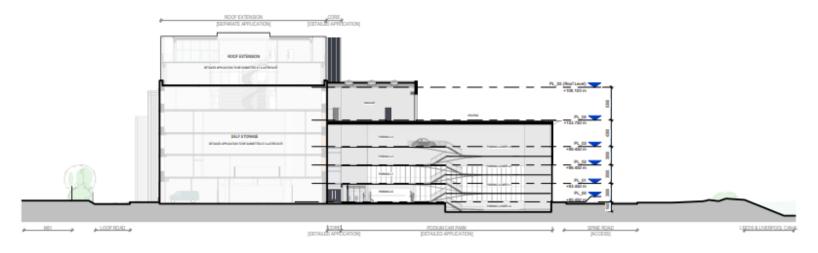

9no. for motorcycle / 25no. for cycle), helipad and hangar, multi-purpose sports hall, access and internal circulation, landscaping and ancillary works

# **Location Plan**



## **Aerial Photo**



## **Proposed Site Plan**



## **Proposed Elevations**





| MATERIALS KEY |                                |
|---------------|--------------------------------|
| 1             | DARK GREY RAINSCREEN CLADDING  |
| ż             | DARK GREY CONCERTINA SHUTTER   |
| 3             | RUSTIC VERTICAL FINS           |
| 4             | DARK GREY FIRE EXIT DOOR       |
| 5             | LIGHT GREV STEEL VERTICAL FINS |
| 6             | CONCRETE SLAB                  |
| 7             | GLAZING                        |
|               | HELPAD NETTING                 |



## **Proposed sections**



1 Section A-A





## **Proposed first floor**



#### **Proposed second floor**



## **Proposed third floor**



## **Proposed fourth floor**





# **CGI** visual



# Site photo



# Site photo



## Hangar and offices