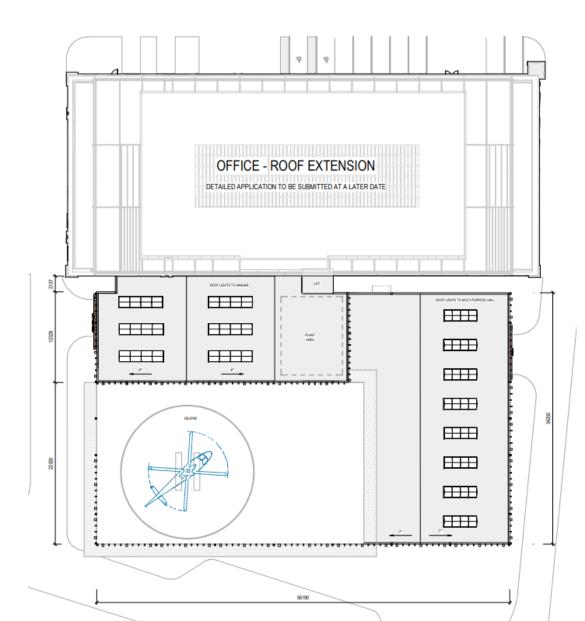

rks

# **Location Plan**



## **Aerial Photo**



## **Proposed Site Plan**



## **Proposed Elevations**





| MATERIALS KEY |                                |
|---------------|--------------------------------|
| 1             | DARK GREY RAINSCREEN CLADDING  |
| ż             | DARK GREY CONCERTINA SHUTTER   |
| 3             | RUSTIC VERTICAL FINS           |
| 4             | DARK GREY FIRE EXIT DOOR       |
| 5             | LIGHT GREV STEEL VERTICAL FINS |
| 6             | CONCRETE SLAB                  |
| 7             | GLAZING                        |
|               | HELPAD NETTING                 |



## **Proposed sections**



1 Section A-A





## **Proposed first floor**



#### **Proposed second floor**



## **Proposed third floor**



## **Proposed fourth floor**





# **CGI** visual



# Site photo



# Site photo



## Hangar and offices