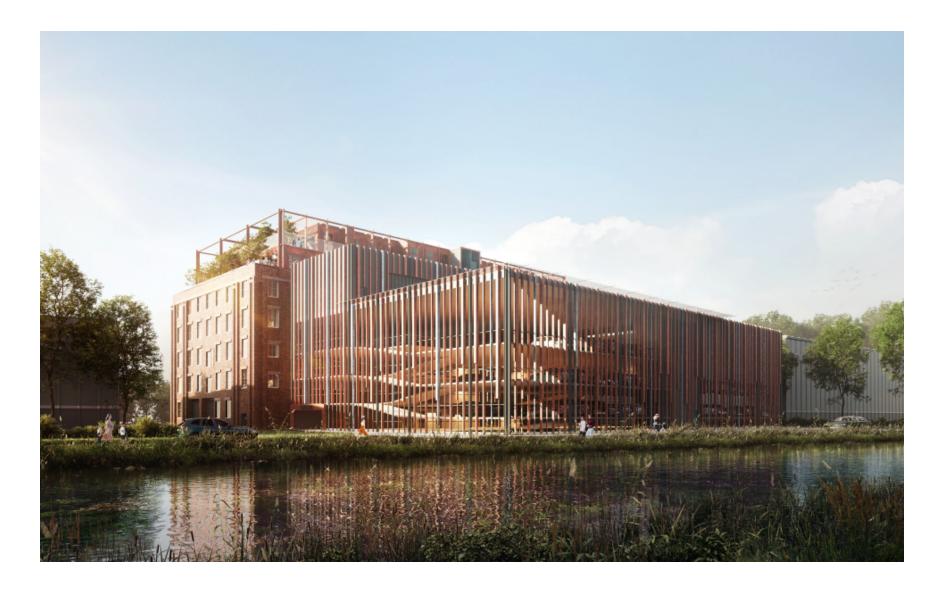

an**



## **Aerial Photo**



## **Proposed Site Plan**



## **Proposed Elevations**





| MATERIALS KEY |                                |
|---------------|--------------------------------|
| 1             | DARK GREY RAINSCREEN CLADDING  |
| ż             | DARK GREY CONCERTINA SHUTTER   |
| 3             | RUSTIC VERTICAL FINS           |
| 4             | DARK GREY FIRE EXIT DOOR       |
| 5             | LIGHT GREV STEEL VERTICAL FINS |
| 6             | CONCRETE SLAB                  |
| 7             | GLAZING                        |
|               | HELPAD NETTING                 |



## **Proposed sections**



1 Section A-A





## **Proposed first floor**



#### **Proposed second floor**



## **Proposed third floor**



## **Proposed fourth floor**





# **CGI** visual



# Site photo



# Site photo



## Hangar and offices